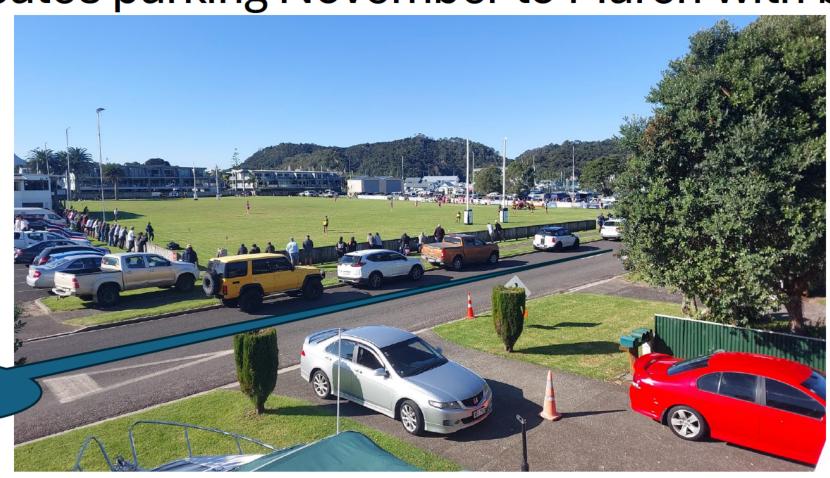

# Overflow looking back from Dundas along Albert

field, normal mid week and weekend attendance, replicates parking November to March with boats.

Proposed Site