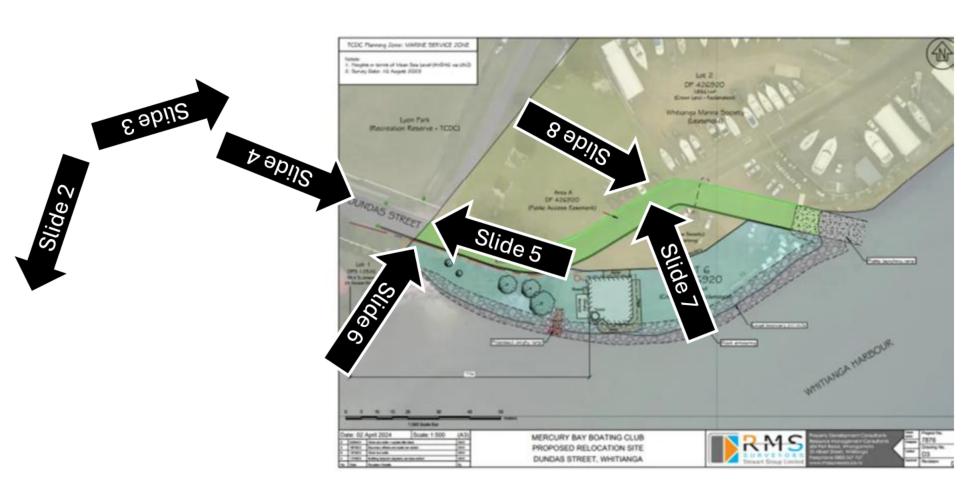

# Images by slide orientation to the Proposed Site (This Slide 1)

# Overflow looking back from Dundas along Albert

field, normal mid week and weekend attendance, replicates parking November to March with boats.

Proposed Site

## Looking down Dundas directly at site

## End of Dundas looking toward Albert Street

## End of Dundas looking toward Coast Guard

# Adjacent site across road for boat parking looking at Commercial parking next to Marina

# Boat Ramp adjacent to site with impacted turnaround and parking

From: Sec 9(2)(a)

**Sent:** Thursday, May 9, 2024 5:26 PM

To: Permissions Hokitika < <a href="mailto:permissionshokitika@doc.govt.nz">permissionshokitika@doc.govt.nz</a>>