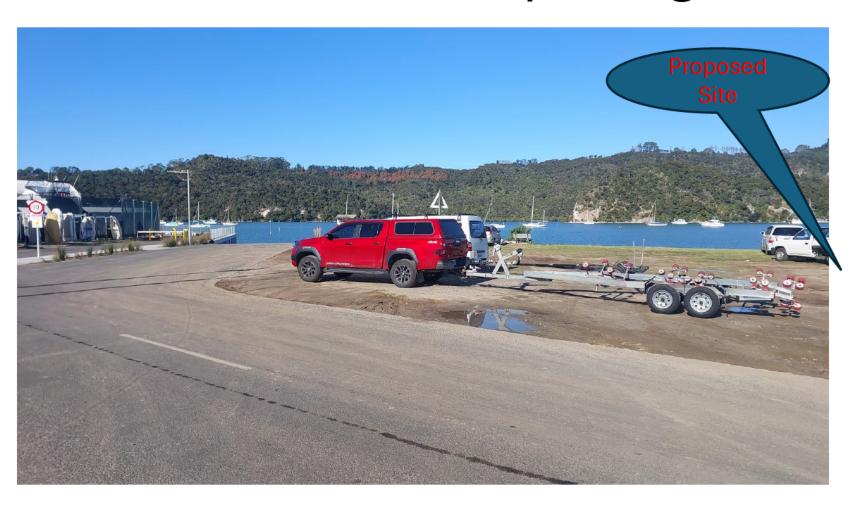

# Images by slide orientation to the Proposed Site (This Slide 1)

# Overflow looking back from Dundas along Albert

field, normal mid week and weekend attendance, replicates parking November to March with boats.

Proposed Site