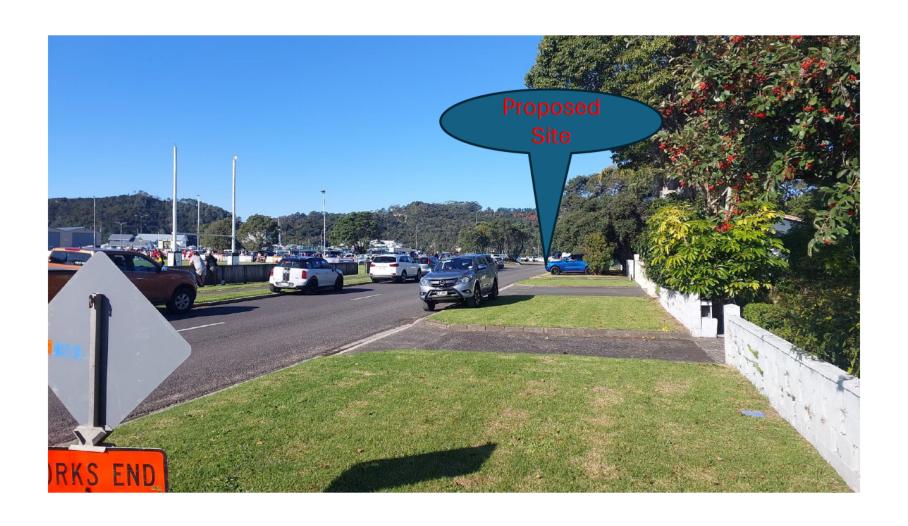

# Overflow looking back from Dundas along Albert

field, normal mid week and weekend attendance, replicates parking November to March with boats.

Proposed Site