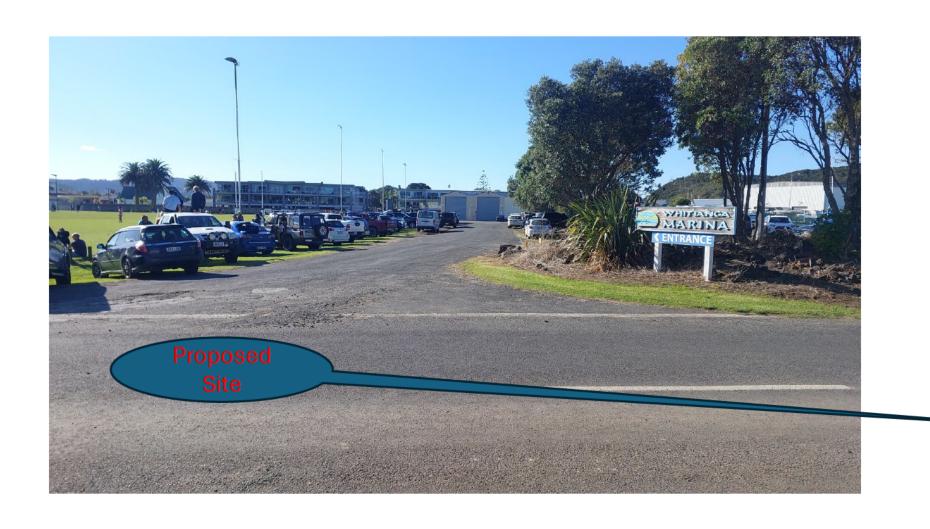

## Looking down Dundas directly at site

## End of Dundas looking toward Albert Street

## End of Dundas looking toward Coast Guard