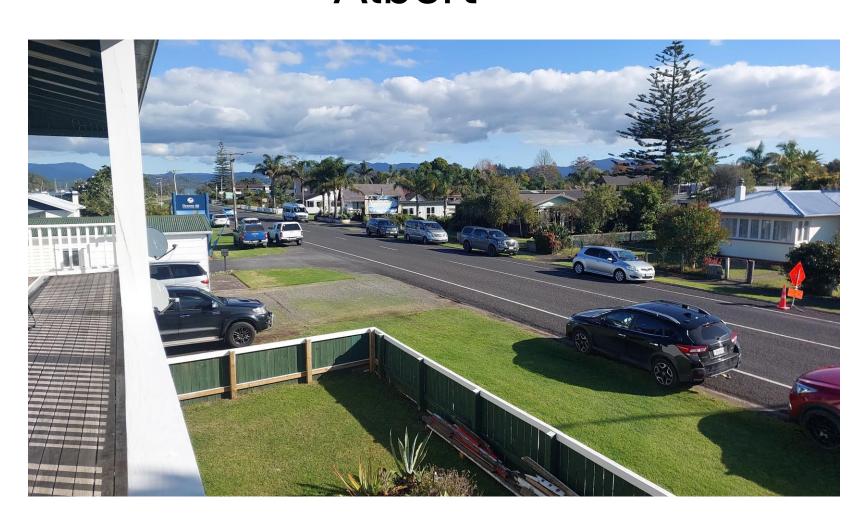

# Overflow looking back from Dundas along Albert

field, normal mid week and weekend attendance, replicates parking November to March with boats.

Proposed Site