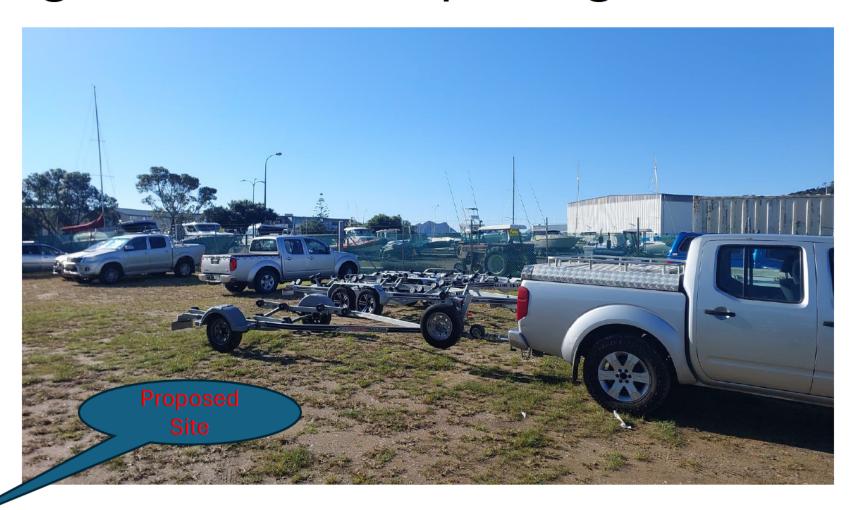

# Adjacent site across road for boat parking looking at Commercial parking next to Marina

# Boat Ramp adjacent to site with impacted turnaround and parking

From: Sec 9(2)(a)

**Sent:** Thursday, May 9, 2024 5:26 PM

To: Permissions Hokitika < <a href="mailto:permissionshokitika@doc.govt.nz">permissionshokitika@doc.govt.nz</a>>