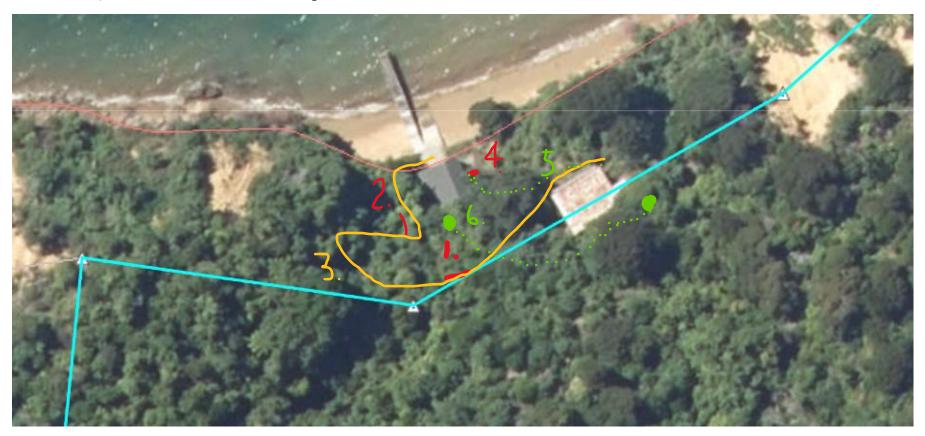

Bach – 2717 Queen Charlotte Drive – Marlborough Sounds

- 1. Bridge as per Photo Location as on Map
  This was erected circa 2010 when track between Boat Shed and Bach washed out. To minimise unessessary work on the Foreshore reserve a simple bridge structure was erected to provide access.
- 2. Retaining wall 1.3 x 2.5 mtres erected 2007 by builders to retain and protect Boatshed.
- 3. Track to access Boatshed pre 1970 when property was purchased
- 4. Retaining wall built in 2007 below level of max hieght built when Boatshed erected in 2007.
- 5. Electricity cable to Boatshed pre 1970 upgraded to Conduit Galv pipe when Boatshed erected 2007
- 6. Water Tank & Pump existed prior to 1970 upgraded new pump water tank when Boatshed erected 2007